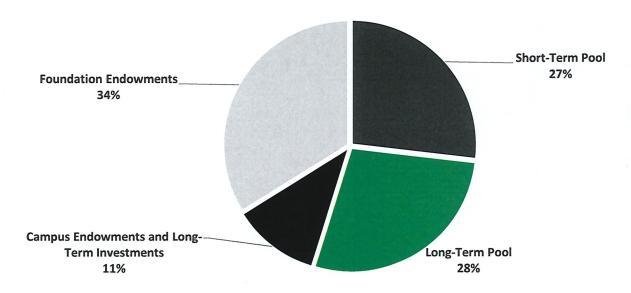

## **UNIVERSITY OF NORTH TEXAS®**

| UNIVERSITY OF NORTH TEXAS                   | Beginning Market Value | Ending Market Value | Accrued Interest | Quarterly Approx. Yield | Fiscal YTD Approx. Yield |
|---------------------------------------------|------------------------|---------------------|------------------|-------------------------|--------------------------|
| Short-Term Pool                             | \$ 91,445,619          | \$ 168,946,963      | \$ 2,410         | 0.07%                   | 0.06%                    |
| Long-Term Pool                              | 178,077,632            | 175,839,805         | -                | -1.16%                  | -1.55%                   |
| Debt Proceeds Pool                          | 10,971,031             | 10,971,361          | -                | 0.01%                   | 0.01%                    |
| Campus Endowments and Long-Term Investments | 74,542,267             | 71,667,929          | -                | -2.10%                  | -4.28%                   |
| Foundation Endowments                       | 212,861,016            | 213,023,841         | -                | -3.20%                  | -4.50%                   |

### **UNT Investment Portfolio 02/28/22**

(excluding Debt Proceeds Pool)