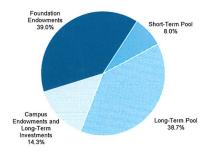

## University of North Texas ("UNT") Investment Portfolio For the Quarter Ending May 31, 2020

|                                             | Begir | nning Market Value | Ending Market Value | Accrued Interest | Approximate Quarterly Yield | Approximate FYTD Yield |
|---------------------------------------------|-------|--------------------|---------------------|------------------|-----------------------------|------------------------|
| Short-Term Pool                             | \$    | 91,425,805         | \$<br>32,152,120    | \$<br>4,099      | 0.38%                       | 1.22%                  |
| Long-Term Pool                              | \$    | 159,544,157        | \$<br>155,543,106   | \$<br>-          | -2.05%                      | -1.36%                 |
| Campus Endowments and Long-Term Investments | \$    | 58,759,492         | \$<br>57,529,335    | \$               | 0.68%                       | 1.84%                  |
| Foundation Endowments                       | \$    | 155,979,230        | \$<br>156,567,362   | \$<br>-          | 0.68%                       | 1.84%                  |
| Debt Proceeds Pool                          | \$    | 22,780,573         | \$<br>16,692,070    | \$               | 1.44%                       | 1.91%                  |

University of North Texas Investment Portfolio Market Values as of 5/31/2020 (excludes Debt Proceeds)